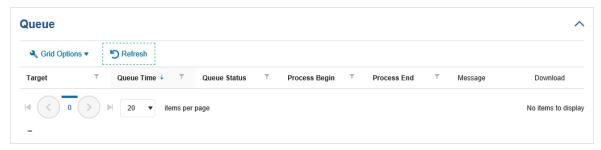

1. View the Queue page.

- Verify the Target.
- Verify the Queue Time.
- Verify the Queue Status.
- Verify the Process Begin.
- Verify the Process End.
- Verify the Message.
- 2. Click the hyperlink to Download the matching documentation.